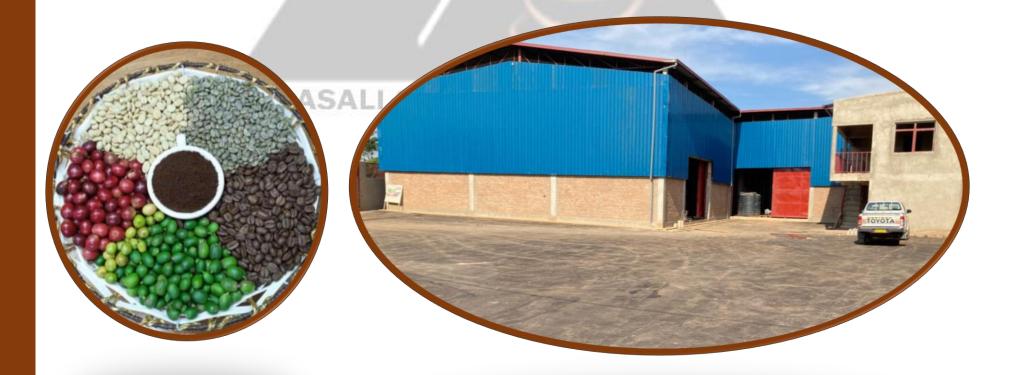

Currently the new Dry Mill plant facility set in Kigali city precisely Masaka industrial zone where was created a modern high-tech factory of processing coffee with capacity of 800 tons of finished green coffee beans per year. The Company has 2000 Coffee farmers' suppliers of cherry coffee that source the coffee to all the coffee washing stations.

### **OUR PRODUCTS**

Most of the coffee we sell is "washed," or wet-processed and we often dry the coffee under the sun.

We offer green coffee beans that are A1 grade, 100% Arabica. And its Moisture Content is 11-12%, score 85+ and screen size 15+. We also supply low grade coffee, Commercial coffee high grade and low grade, Specialty parchment coffees, commercial parchment coffee and Roasted coffee.