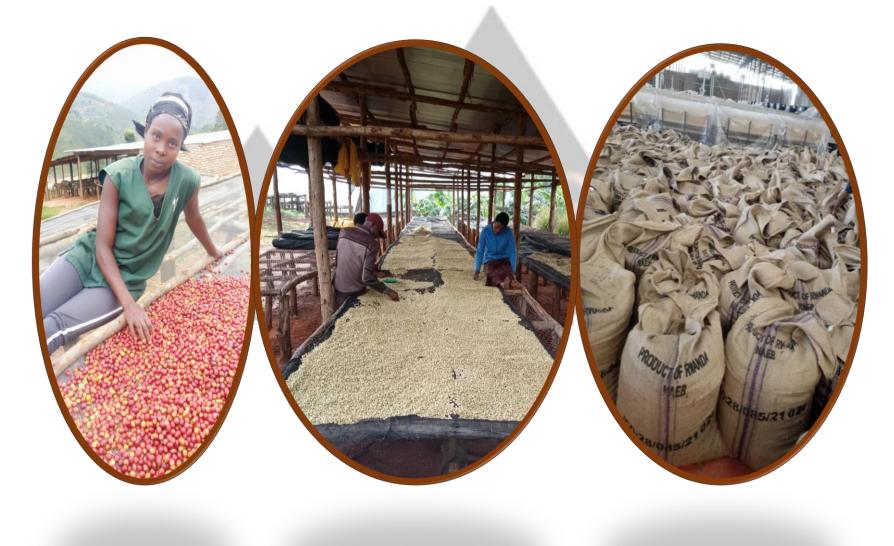

### **OUR PRODUCTS**

Most of the coffee we sell is "washed," or wet-processed and we often dry the coffee under the sun.

We offer green coffee beans that are A1 grade, 100% Arabica. And its Moisture Content is 11-12%, score 85+ and screen size 15+. We also supply low grade coffee, Commercial coffee high grade and low grade, Specialty parchment coffees, commercial parchment coffee and Roasted coffee.